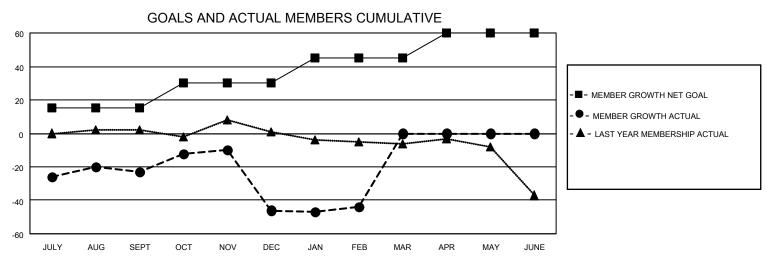

| Clubs                 |               |           |               | Members               |                           |                         |                                                    |
|-----------------------|---------------|-----------|---------------|-----------------------|---------------------------|-------------------------|----------------------------------------------------|
| RESULTS FOR 2022-2023 |               |           |               | RESULTS FOR 2022-2023 |                           |                         |                                                    |
| QUARTER               | NEW CLUB GOAL | NEW CLUBS | DROPPED CLUBS | QUARTER <sup>N</sup>  | MEMBER GROWTH NET<br>GOAL | MEMBER GROWTH<br>ACTUAL | DROPPED<br>MEMBERS ACTUAL<br>(including transfers) |
| JULY/AUG/SEPT         | 0             | 0         | 0             | JULY/AUG/SEP          | T 15                      | 16                      | 39                                                 |
| OCT/NOV/DEC           | 1             | 0         | 1             | OCT/NOV/DEC           | 15                        | 32                      | 48                                                 |
| JAN/FEB/MAR           | 0             | 0         | 2             | JAN/FEB/MAR           | 15                        | 7                       | 4                                                  |
| APR/MAY/JUNE          | 1             | 0         | 0             | APR/MAY/JUNE          | 15                        | 0                       | 0                                                  |
|                       | GOALS         | AND ACTUA | L NEW CLUBS C | UMULATIVE             |                           |                         |                                                    |