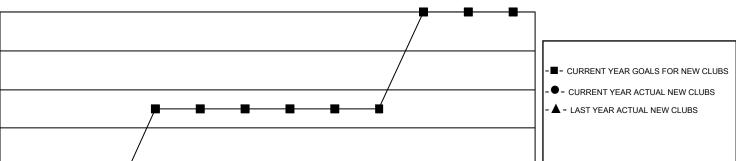

| Clubs                 |               |           |               | Members               |                           |                         |                                                    |
|-----------------------|---------------|-----------|---------------|-----------------------|---------------------------|-------------------------|----------------------------------------------------|
| RESULTS FOR 2022-2023 |               |           |               | RESULTS FOR 2022-2023 |                           |                         |                                                    |
| QUARTER               | NEW CLUB GOAL | NEW CLUBS | DROPPED CLUBS | QUARTER <sup>N</sup>  | MEMBER GROWTH NET<br>GOAL | MEMBER GROWTH<br>ACTUAL | DROPPED<br>MEMBERS ACTUAL<br>(including transfers) |
| JULY/AUG/SEPT         | 0             | 0         | 0             | JULY/AUG/SEP          | T 15                      | 16                      | 39                                                 |
| OCT/NOV/DEC           | 1             | 0         | 1             | OCT/NOV/DEC           | 15                        | 32                      | 48                                                 |
| JAN/FEB/MAR           | 0             | 0         | 2             | JAN/FEB/MAR           | 15                        | 7                       | 4                                                  |
| APR/MAY/JUNE          | 1             | 0         | 0             | APR/MAY/JUNE          | 15                        | 0                       | 0                                                  |
|                       | GOALS         | AND ACTUA | L NEW CLUBS C | UMULATIVE             |                           |                         |                                                    |